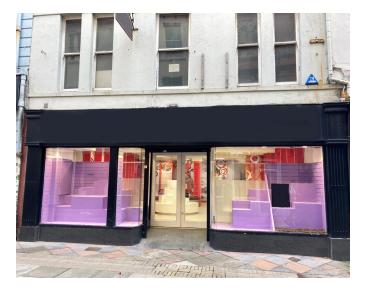

#### Description

The property comprises a four storey mid terrace building of traditional construction. The building is currently laid out with a retail shop at ground floor complimented by 3 upper floors that accommodate storage and ancillary staff facilities. Attractive display frontage to Princes Street. The building requires some capital expenditure.