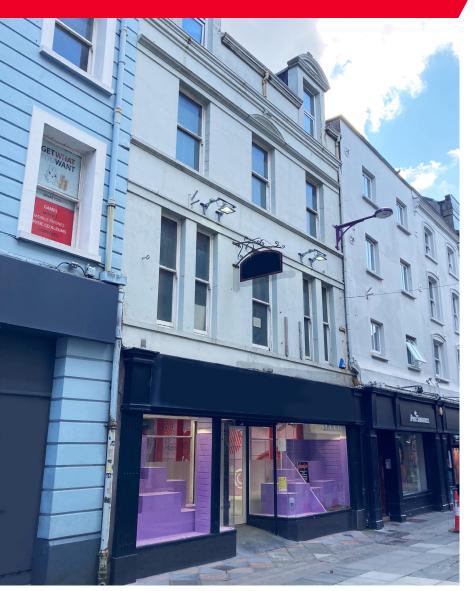

#### Location

The property occupies a prime location on Princes Street, close to its junction with Patrick Street. Princes Street is a busy pedestrianised street that links Oliver Plunkett Street to Patrick Street. Nearby occupiers include Game Stop, Holland & Barrett, Fat Face, Ann Summers, Ecco Shoes, Starbucks, lago, Cummins Sports, Body Shop and the main entrance to the English Market is opposite the property. Patrick Street which is adjacent, accommodates all of the major department stores and multiples.

#### Description

The property comprises a four storey mid terrace building of traditional construction. The building is currently laid out with a retail shop at ground floor complimented by 3 upper floors that accommodate storage and ancillary staff facilities. Attractive display frontage to Princes Street. The building requires some capital expenditure.