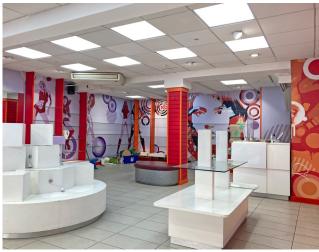

#### Description

The property comprises a four storey mid terrace building of traditional construction. The building is currently laid out with a retail shop at ground floor complimented by 3 upper floors that accommodate storage and ancillary staff facilities. Attractive display frontage to Princes Street. The building requires some capital expenditure.

#### Accommodation

The approximate floor areas of the property are as follows;

| Floor        | sq m   | sq ft |
|--------------|--------|-------|
| Ground Floor | 71.53  | 770   |
| First Floor  | 54.35  | 585   |
| Second Floor | 51.10  | 550   |
| Third Floor  | 40.00  | 430   |
| Total        | 216.98 | 2,335 |