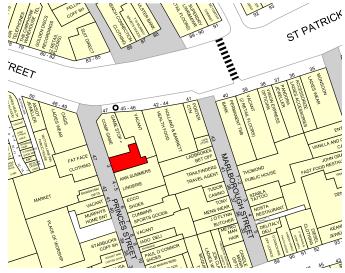

#### **Property Highlights**

- Prime Retail Opportunity
- The property occupies an excellent location on Princes Street, adjacent to Patrick Street and The English Market
- Princes Street is a busy pedestrianised street that links Patrick to Oliver Plunkett Street
- Adjoining occupiers including Game Stop, Ann Summers, Ecco Shoes, Starbucks, The Body Shop, Fat Face, Holland & Barrett and the main entrance to the English Market
- The building extends to 217 sq m (2,335 sq ft) approx., laid out with retail at ground floor, storage and ancillary accommodation on the 3 upper floors

#### Location

The property occupies a prime location on Princes Street, close to its junction with Patrick Street. Princes Street is a busy pedestrianised street that links Oliver Plunkett Street to Patrick Street. Nearby occupiers include Game Stop, Holland & Barrett, Fat Face, Ann Summers, Ecco Shoes, Starbucks, lago, Cummins Sports, Body Shop and the main entrance to the English Market is opposite the property. Patrick Street which is adjacent, accommodates all of the major department stores and multiples.